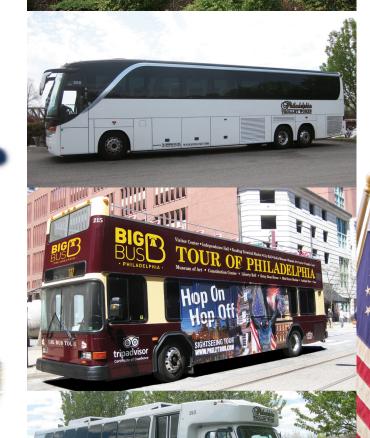

## well-maintained fleet includes:

Our diverse and

- Over 60 vehicles
- Deluxe motor coaches
- Mini buses
- Modern double-decker

• Transit buses

Call today for your FREE and/or private tour quote.

personalized transportation