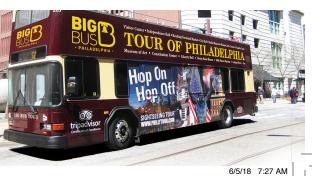

## HOP ON - HOP OFF • 27 STOPS • 1 DAY, 2 DAY, OR 3 DAY PASSES

BIG TO BUS BUS PHILADELPHIA

Join the tour at any stop • Frequent Departures from 5th and Market Streets, North East Corner

215-389-TOUR (8687)

Call us at 215-389-TOUR (8687)

Tickets sold on board all Vehicles

**Kiosk at Independence Visitor Center** 

5th & Market Streets Stop (1)

From Your Hotel Concierge

Convention Center Stop (6)

12th and Filbert Streets.