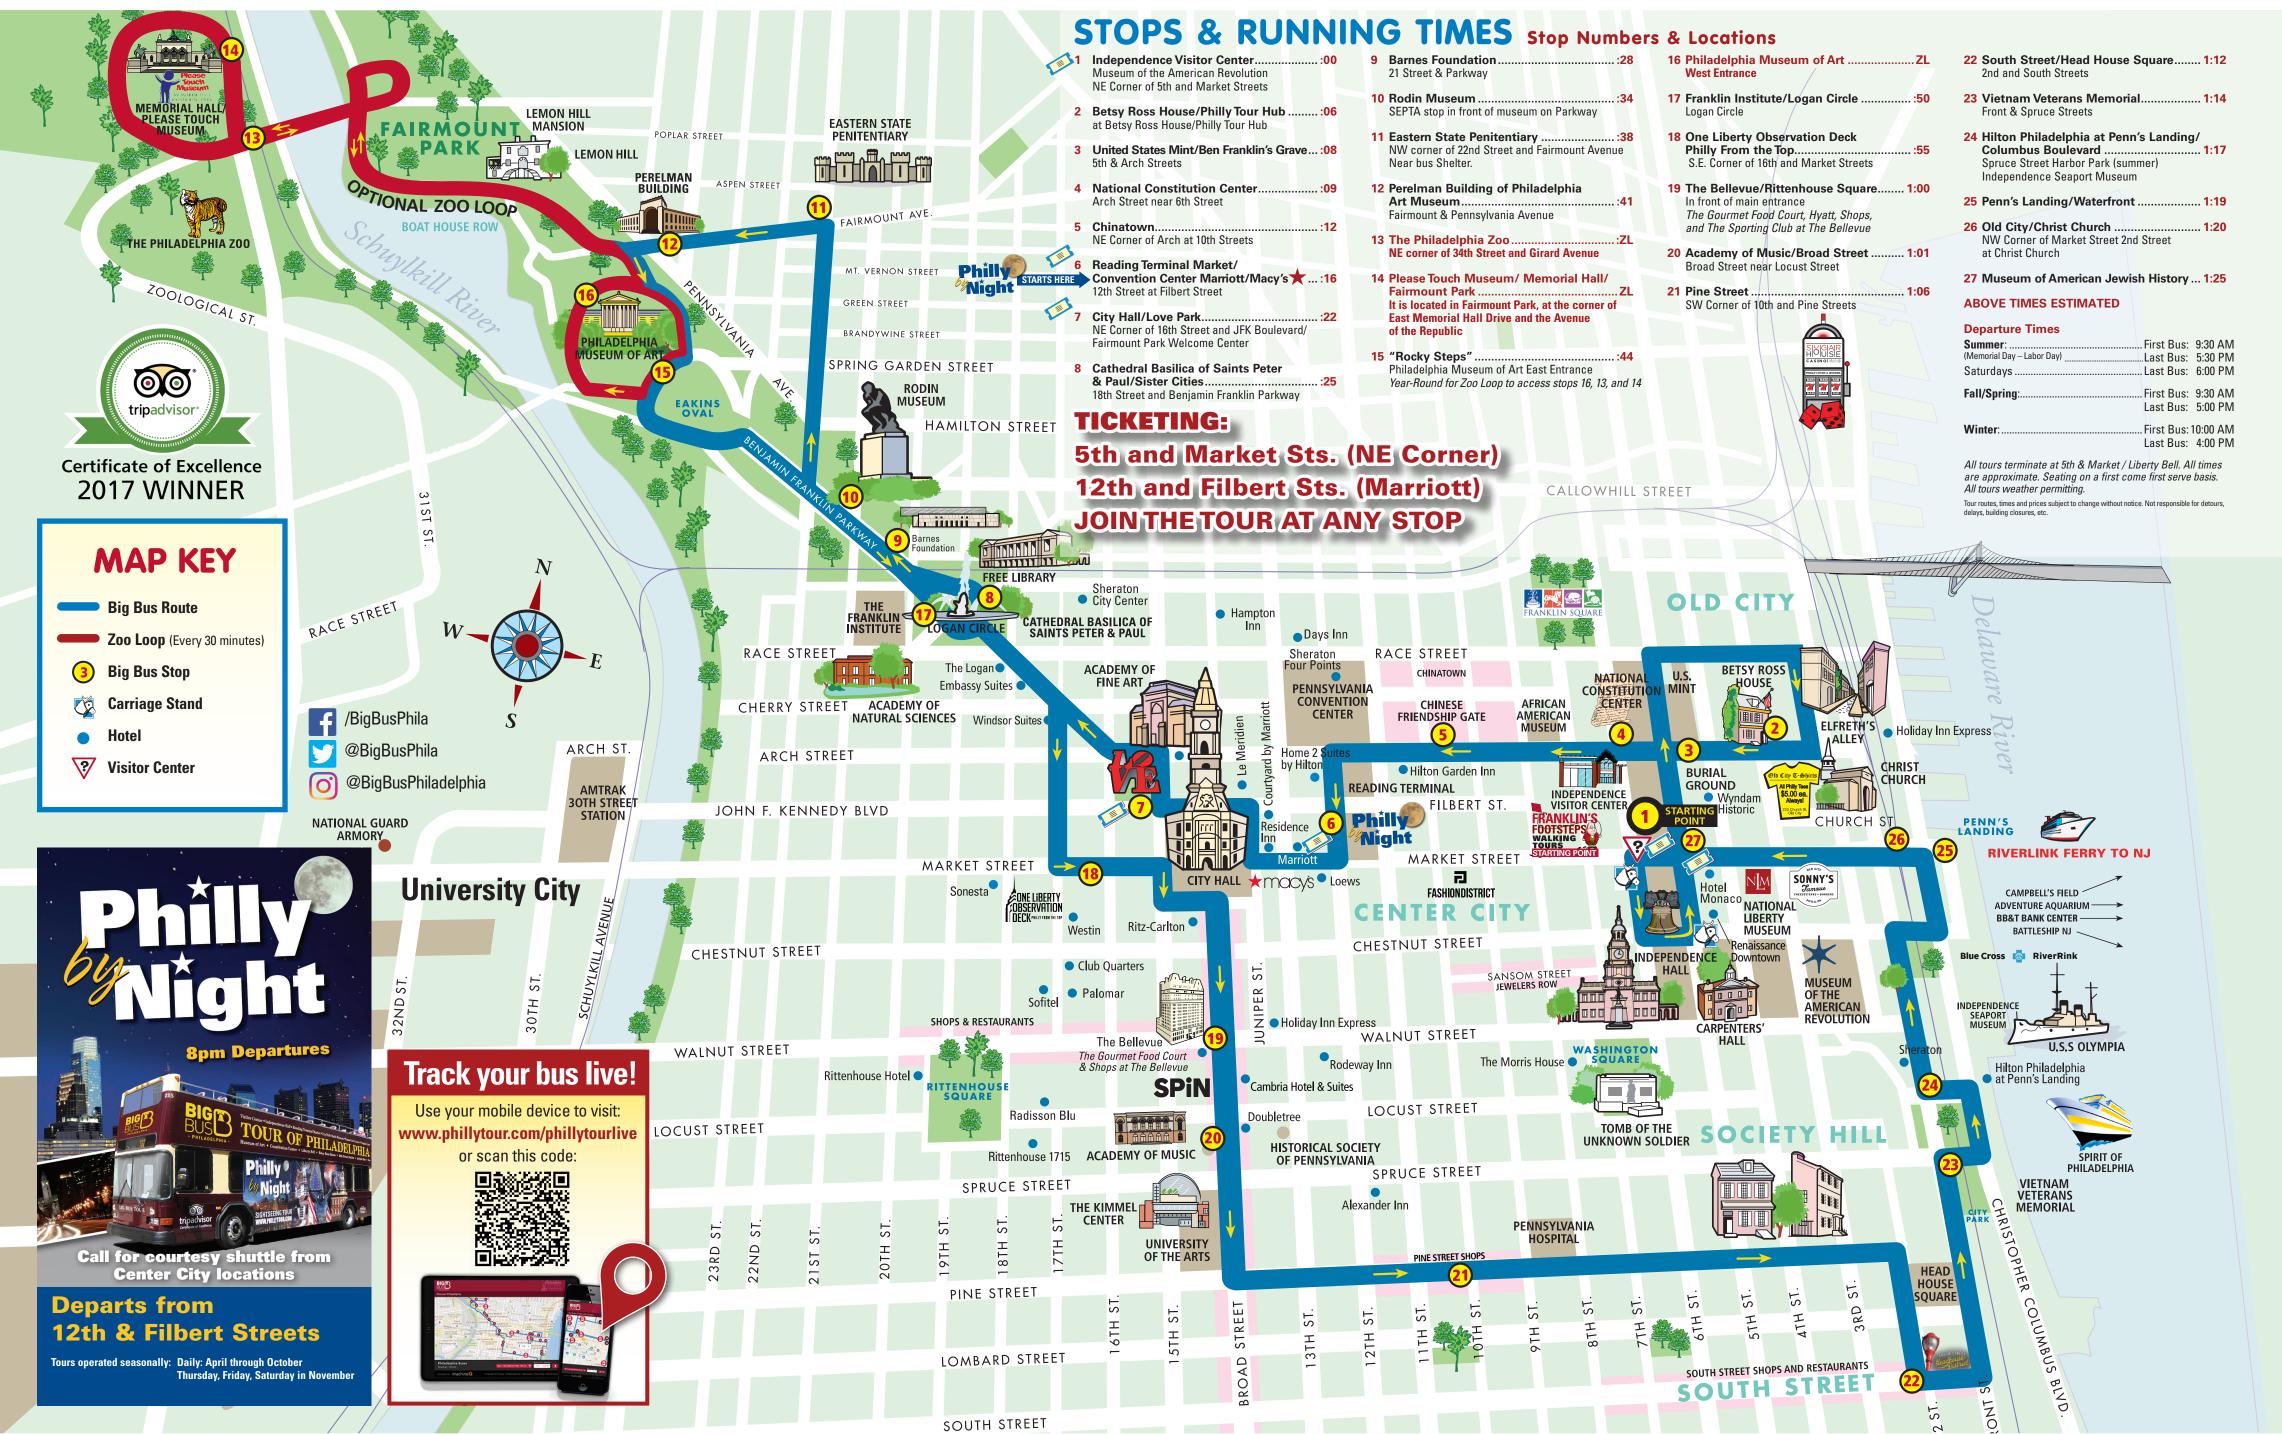

## HOP ON - HOP OFF • 27 STOPS • 1 DAY, 2 DAY, OR 3 DAY PASSES

BIG TO BUS BUS PHILADELPHIA

Join the tour at any stop • Frequent Departures from 5th and Market Streets, North East Corner

215-389-TOUR (8687)

Call us at 215-389-TOUR (8687)

Tickets sold on board all Vehicles

**Kiosk at Independence Visitor Center** 

5th & Market Streets Stop (1)

From Your Hotel Concierge

Convention Center Stop (6)

12th and Filbert Streets.

FREQUENT DEPARTURES FROM 5TH AND MARKET STREETS WWW.PHILLYTOUR.COM

6/5/18 7:27 AM 1235-BB-Map.indd 2